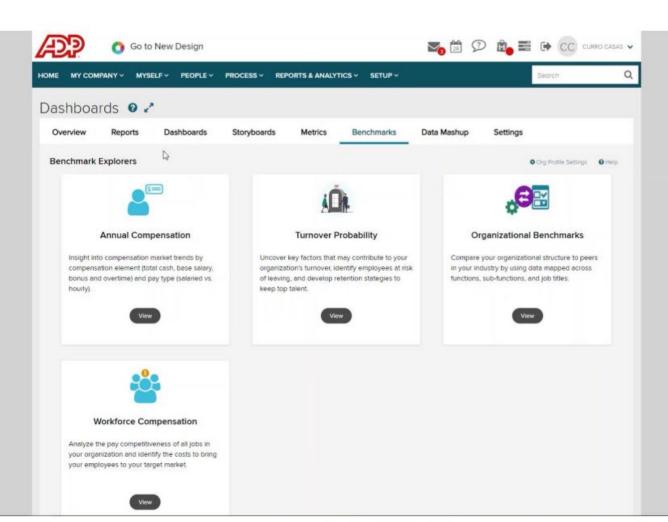

#### ADP DataCloud Overview

#### People Analytics

- Metrics: 100+ HCM metrics on desktop
- Executive and Manager Insights: Intelligent, push insights via ADP mobile app
- Org Snapshot: Surface key metrics that matter to your workforce
- Storyboards: Story-telling approach to analytics
- DEI Dashboard: Question-based overview of diversity, equity and inclusion in your organization

#### **Enhanced Insights**

- Benchmarks: on 30+ metrics (e.g., turnover)
  - Compensation Benchmarking: Annual Compensation, Workforce Compensation Analysis
- Turnover Prediction: Web-based explorer and push insights for managers via mobile (coming soon) New
- Data Mashup: Bl connectors (e.g. Tableau), Data Ingestion
- Org Benchmarks: compare your headcount / span of control to industry peers

#### Embedded Intelligence

- Recruiting: ML-driven candidate matching and embedded salary benchmarks in WFN Recruiting and RM New
- Time: push insights surfacing key anomalies (e.g., missed punches, late ins) in supervisor / manager workflow