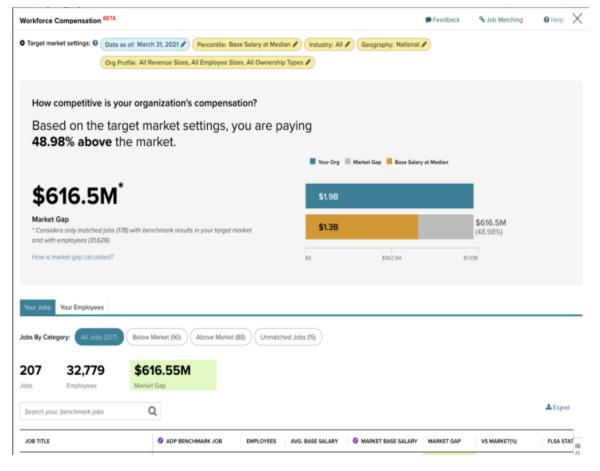

#### **Enhanced Insights**

- Benchmarks: on 30+ metrics (e.g., turnover)
  - Compensation Benchmarking: Annual Compensation, Workforce Compensation Analysis
- Turnover Prediction: Web-based explorer and push insights for managers via mobile (coming soon) New
- Data Mashup: Bl connectors (e.g. Tableau), Data Ingestion
- Org Benchmarks: compare your headcount / span of control to industry peers

# Workforce Compensation Analysis

Evaluates the pay competitiveness of <u>all</u> jobs in your organization

- Easily identify jobs where your organization may be over or under paying employees
- Quantify the dollar investment / savings to calibrate your organization's pay with the market
- Match pay to market with greater precision and return hard dollars back to the organization