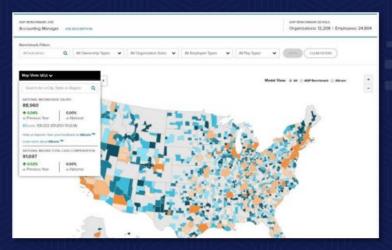

#### **Enhanced Insights**

- Benchmarks: on 30+ metrics (e.g., turnover)
  - Compensation Benchmarking: Annual Compensation, Workforce Compensation Analysis
- Turnover Prediction: Web-based explorer and push insights for managers via mobile (coming soon) New
- Data Mashup: Bl connectors (e.g. Tableau), Data Ingestion
- Org Benchmarks: compare your headcount / span of control to industry peers

# Workforce Compensation Analysis

Evaluates the pay competitiveness of <u>all</u> jobs in your organization

- Easily identify jobs where your organization may be over or under paying employees
- Quantify the dollar investment / savings to calibrate your organization's pay with the market
- Match pay to market with greater precision and return hard dollars back to the organization