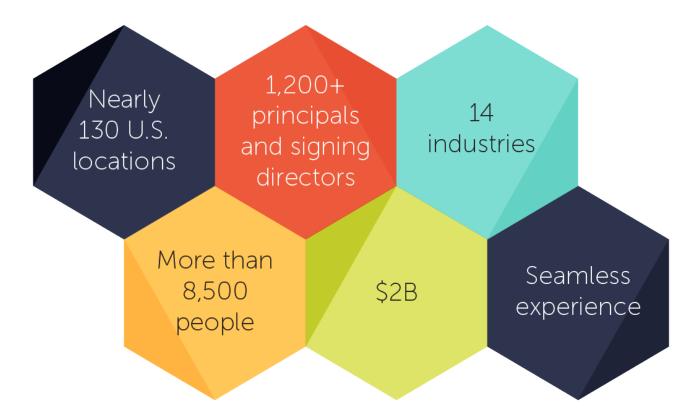

## Facts: The Basics

# Deep Industry Specialization

Agribusiness and cooperatives

Construction

Federal government

Financial services

Health care and life sciences

Higher education

Manufacturing and distribution

Nonprofit

Professional service organizations

Real estate and private equity

Retail

State and local government

Technology

Transportation and logistics