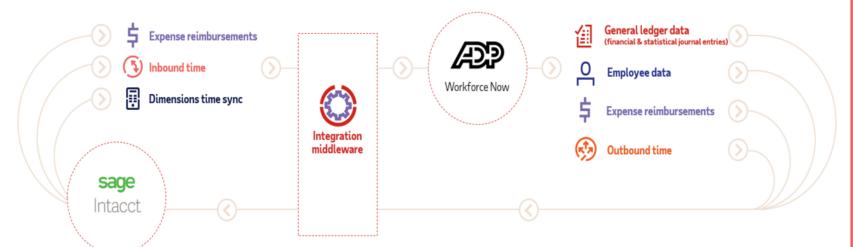

# Sage Intacct Payroll- Integration Points

General ledger data: Push of journal entries from ADP Workforce Now GLI into Sage Intacct General Ledger. Includes financial & statistical journal entries.

**Employee data:** Push of employee changes entered in ADP Workforce Now to Sage Intacct Contact and Employee Records.

Expense reimbursements: A 360 integration with expense reports inbound from Sage Intacct Time & Expenses application to ADP Workforce Now and the recording of the reimbursement outbound from ADP Workforce Now to Sage Intacct Time & Expenses Reimbursements.

Inbound time: Pulls timesheet data from Sage Intacct
Time & Expenses into ADP Workforce Now Essential Time.

Outbound time: Push of timecard data from ADP Workforce Now Essential Time to Sage Intacct Time & Expenses Timesheets.

**Dimensions time sync:** Pull of dimension values from Sage Intacct to ADP Workforce Now Essential Time labor charge fields.