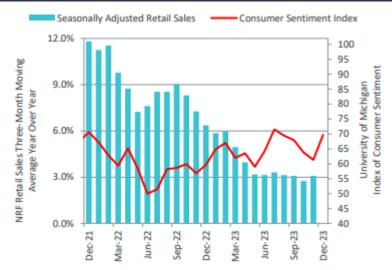

### Retail Spotlight

- Healthy household finances such as cash and investments remain
  elevated relative to pre-pandemic levels
- Unemployment is near all-time lows with real wages driving spending
- Consumer spending habits have remained resilient
- Higher prices were absorbed well, and price increases are slowing
- Rising consumer sentiment supports continued spending & retail sales

Source: Monthly Economic Review. National Retail Federation. January 2024. https://cdn.nrf.com

• Key takeaway: Despite rising interest rates and tighter financial conditions, the pace of retail sales growth remained steady