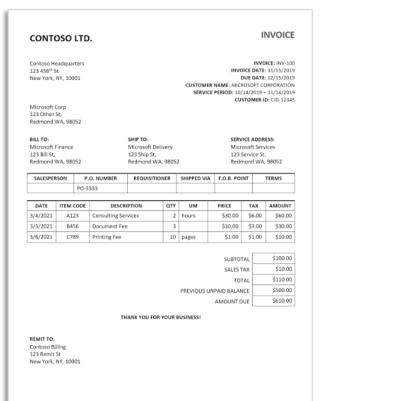

### **AutoExtract Invoice Automation**

### Extract key fields

Human review

Map and approve

### **AutoExtract Invoice Automation**

Reduce manual data entry from documents such as invoices

Minimize error associated with manual processing

Integrate with existing workflow and enterprise systems

Reduction in manual invoice processing time with AutoExtract