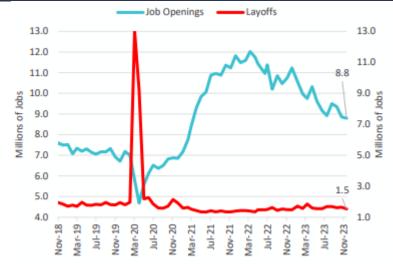

Prepared by Mrudul Sharma, MPI Retail, Derek Hicks, CPA, CFA, CFP, CEPA

- The demand for workers as measured by job openings continues to fall to its lowest level in 2.5 years.
- In contrast, layoffs hovered near historic lows.
- With low layoffs signaling continued demand for workers, real wages and personal incomes remained strong
- Key takeaway: retail spending continued to be healthy given strong personal balance sheets and real incomes