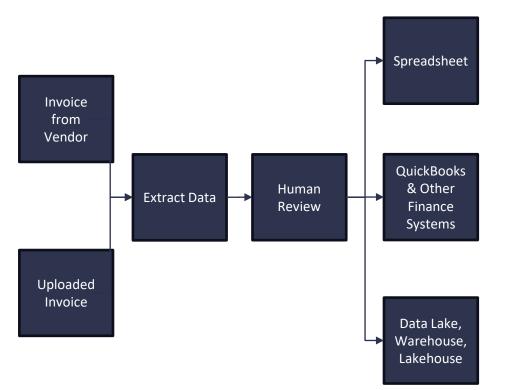

### **AutoExtract Invoice Automation**

### Extract key fields

Human review

Map and approve

### **AutoExtract Invoice Automation**

Reduce manual data entry from documents such as invoices

Minimize error associated with manual processing

Integrate with existing workflow and enterprise systems

Reduction in manual invoice processing time with AutoExtract