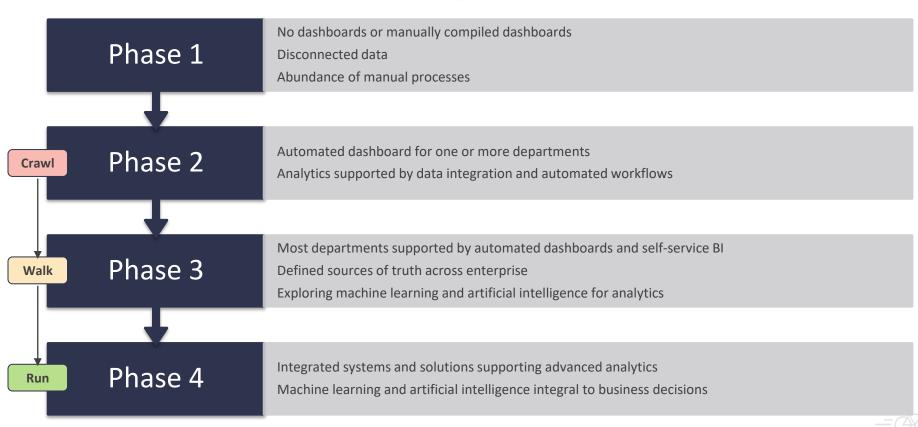

### Client Lifecycle: CLA Digital

### **Polling Question**

Where on the lifecycle do you see your organization?

- Phase 1: Mostly manual, disconnected systems, not easy to pull data, limited dashboards
- Phase 2: Starting to integrate systems, some dashboards
- Phase 3: Fully integrated environment, robust dashboarding and reporting,
   Self Service analytics
- Phase 4: Integrated environment, using AI and ML for multiple business decisions
- o I'm not sure