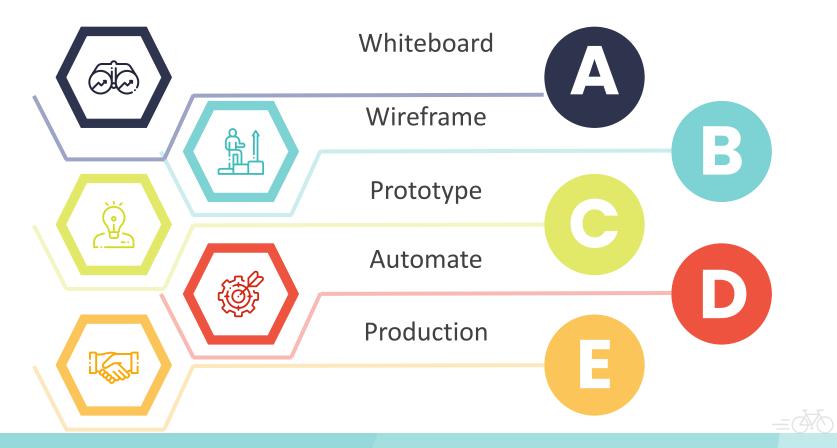

#### From Idea to Dashboard

#### Exercise: Whiteboarding Your Dashboard

- 1. Purpose
- 2. Determine Audience
  - a. Gather key stakeholders
- 3. Identify most important data & definition of success
  - a. Strategic Vision
- 4. Think about how to visualize story
- 5. Determine context and filters
- 6. Identify security needs