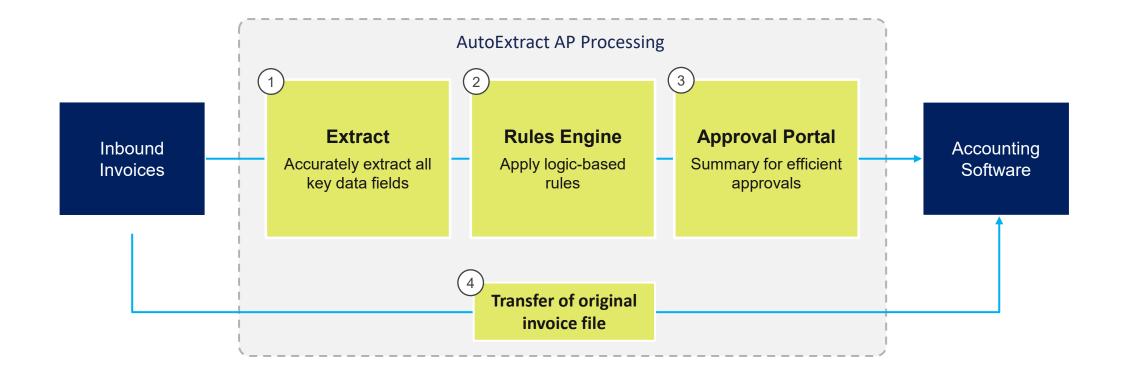

# AutoExtract – AP Process Automation

## AutoExtract – AP Automation

| Contoso H<br>123 456 <sup>th</sup> S<br>New York,<br>Microsoft (<br>123 Other           | St<br>NY, 1000<br>Corp |                       | -                   |                                                                     | INVOICE: INV-100<br>INVOICE DATE: 11/15/2019<br>DUE DATE: 12/15/2019<br>CUSTOMER NAME: MICROSOFT CORPORATION<br>SERVICE PERIOD: 10/14/2019 – 11/14/2019<br>CUSTOMER ID: CID-12343 |             |                                                                                |        |          |
|-----------------------------------------------------------------------------------------|------------------------|-----------------------|---------------------|---------------------------------------------------------------------|-----------------------------------------------------------------------------------------------------------------------------------------------------------------------------------|-------------|--------------------------------------------------------------------------------|--------|----------|
| Redmond WA, 98052<br>BILL TO:<br>Microsoft Finance<br>123 Bill St,<br>Redmond WA, 98052 |                        |                       |                     | SHIP TO:<br>Microsoft Delivery<br>123 Ship St,<br>Redmond WA, 98052 |                                                                                                                                                                                   |             | SERVICE ADDRESS:<br>Microsoft Services<br>123 Service St,<br>Redmond WA, 98052 |        |          |
| SALESPERSON P.O                                                                         |                        | D. NUMBER REQUISITION |                     | NER                                                                 | SHIPPED VIA                                                                                                                                                                       | F.O.B. POI  | NT                                                                             | TERMS  |          |
| PO-3333                                                                                 |                        | 333                   |                     |                                                                     |                                                                                                                                                                                   |             |                                                                                |        |          |
| DATE                                                                                    | ITEM CODE              |                       | DESCRIPTION         |                                                                     | QTY                                                                                                                                                                               | UM          | PRICE                                                                          | TAX    | AMOUNT   |
| 3/4/2021                                                                                | A123                   |                       | Consulting Services |                                                                     | 2                                                                                                                                                                                 | hours       | \$30.00                                                                        | \$6.00 | \$60.00  |
| 3/5/2021                                                                                | B456                   |                       | Document Fee        |                                                                     | 3                                                                                                                                                                                 |             | \$10.00                                                                        | \$3.00 | \$30.00  |
| 3/6/2021 C789                                                                           |                        |                       | Printing Fee        |                                                                     | 10                                                                                                                                                                                | pages       | \$1.00                                                                         | \$1.00 | \$10.00  |
|                                                                                         |                        |                       |                     |                                                                     |                                                                                                                                                                                   |             | SUBTOT                                                                         | AL     | \$100.00 |
|                                                                                         |                        |                       |                     |                                                                     |                                                                                                                                                                                   |             | SALES T                                                                        | AX     | \$10.00  |
|                                                                                         |                        |                       |                     |                                                                     |                                                                                                                                                                                   |             | TOT                                                                            | AL     | \$110.00 |
|                                                                                         |                        |                       |                     |                                                                     |                                                                                                                                                                                   | PREVIOUS UP | NPAID BALAN                                                                    | ICE    | \$500.00 |
|                                                                                         |                        |                       |                     |                                                                     |                                                                                                                                                                                   |             | AMOUNT D                                                                       | UE     | \$610.00 |
|                                                                                         |                        |                       | тн                  | IANK YOU FOR                                                        | YOURE                                                                                                                                                                             | BUSINESS!   |                                                                                |        |          |
| REMIT TO:                                                                               |                        |                       |                     |                                                                     |                                                                                                                                                                                   |             |                                                                                |        |          |
|                                                                                         | illing                 |                       |                     |                                                                     |                                                                                                                                                                                   |             |                                                                                |        |          |