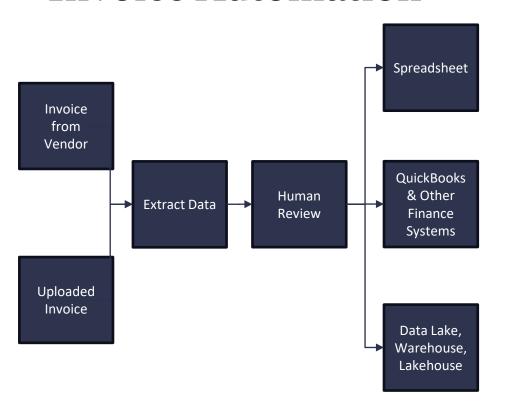

# Use Case 3: Using Computer Vision

# **Computer Vision**

- Autonomous Driving
- Healthcare
- Agriculture
- Retail
- Manufacturing
- Document Automation

### **Invoice Automation**

Reduce manual data entry from documents such as invoices

Minimize error associated with manual processing

Integrate with existing workflow and enterprise systems

Reduction in manual invoice processing time with AutoExtract