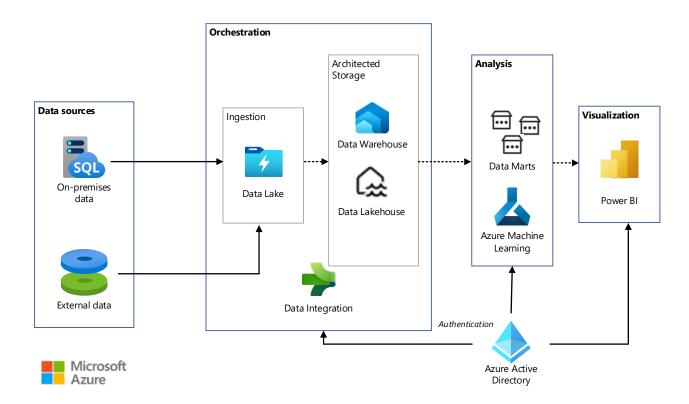

#### Your Data Estate

#### Data Lake

- Centralized storage of data from multiple sources.
- Reflects how data exists in the source.
- Can host structured, semi-structured, and unstructured data.

#### Data Warehouse

- Centralized database showing accurate picture of key strategic metrics.
- Organized around facts described by dimensions.
- Hosts structured data.

#### **Data Marts**

- Designed for specific business use cases, such as a department's view of the organization.
- Hosts structured data.

#### Data Lakehouse

- Takes the best from data lakes & data warehouses.
- Better governance and support for machine learning and artificial intelligence.
- Hosts structured, semi-structured, and unstructured data.