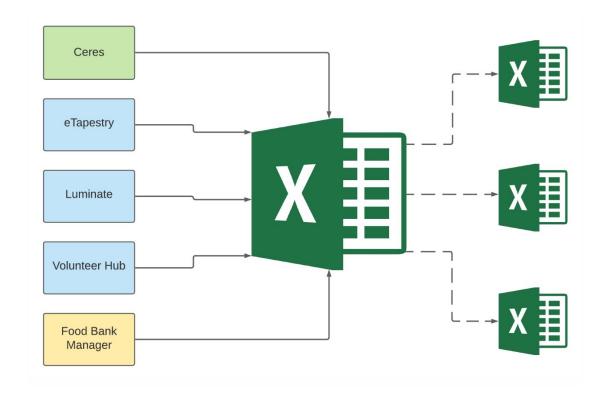

## Opportunity Areas

- Reporting
- Integrating systems
  - Direct
  - More Complicated
- Manually pulling data off PDF's
- Large Language Models (LLM's)

Use Case 1: Manual Reporting

©2023 CliftonLarsonAllen LLP. CLA (CliftonLarsonAllen LLP) is an independent network member of CLA Global. See <u>CLAglobal.com/disclaimer</u> Investment advisory services are offered through CliftonLarsonAllen Wealth Advisors, LLC, an SEC-registered investment advisor.

## Manual Vs. Automated Reporting

A Comparison

### Example Dashboard - Demo

Use Case 2: Integrating Disparate Systems

©2023 CliftonLarsonAllen LLP. CLA (CliftonLarsonAllen LLP) is an independent network member of CLA Global. See <u>CLAglobal.com/disclaimer</u> Investment advisory services are offered through CliftonLarsonAllen Wealth Advisors, LLC, an SEC-registered investment advisor.