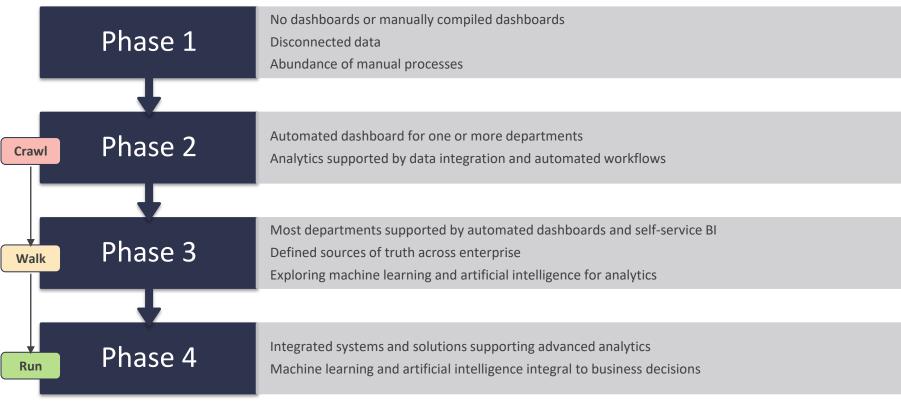

# Client Lifecycle: CLA Digital

## **Polling Question**

Where on the lifecycle do you see your organization?

- Phase 1: Mostly manual, disconnected systems, not easy to pull data, limited dashboards
- Phase 2: Starting to integrate systems, some dashboards
- Phase 3: Fully integrated environment, robust dashboarding and reporting, Self Service analytics
- Phase 4: Integrated environment, using AI and ML for multiple business decisions
- I'm not sure