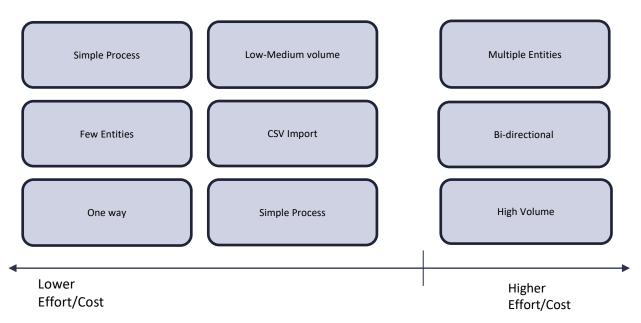

### **Direct Integration Considerations**

- Useful when need data to flow between two systems
- Out of the box vs. custom built

## More Complicated Environment - Integrations