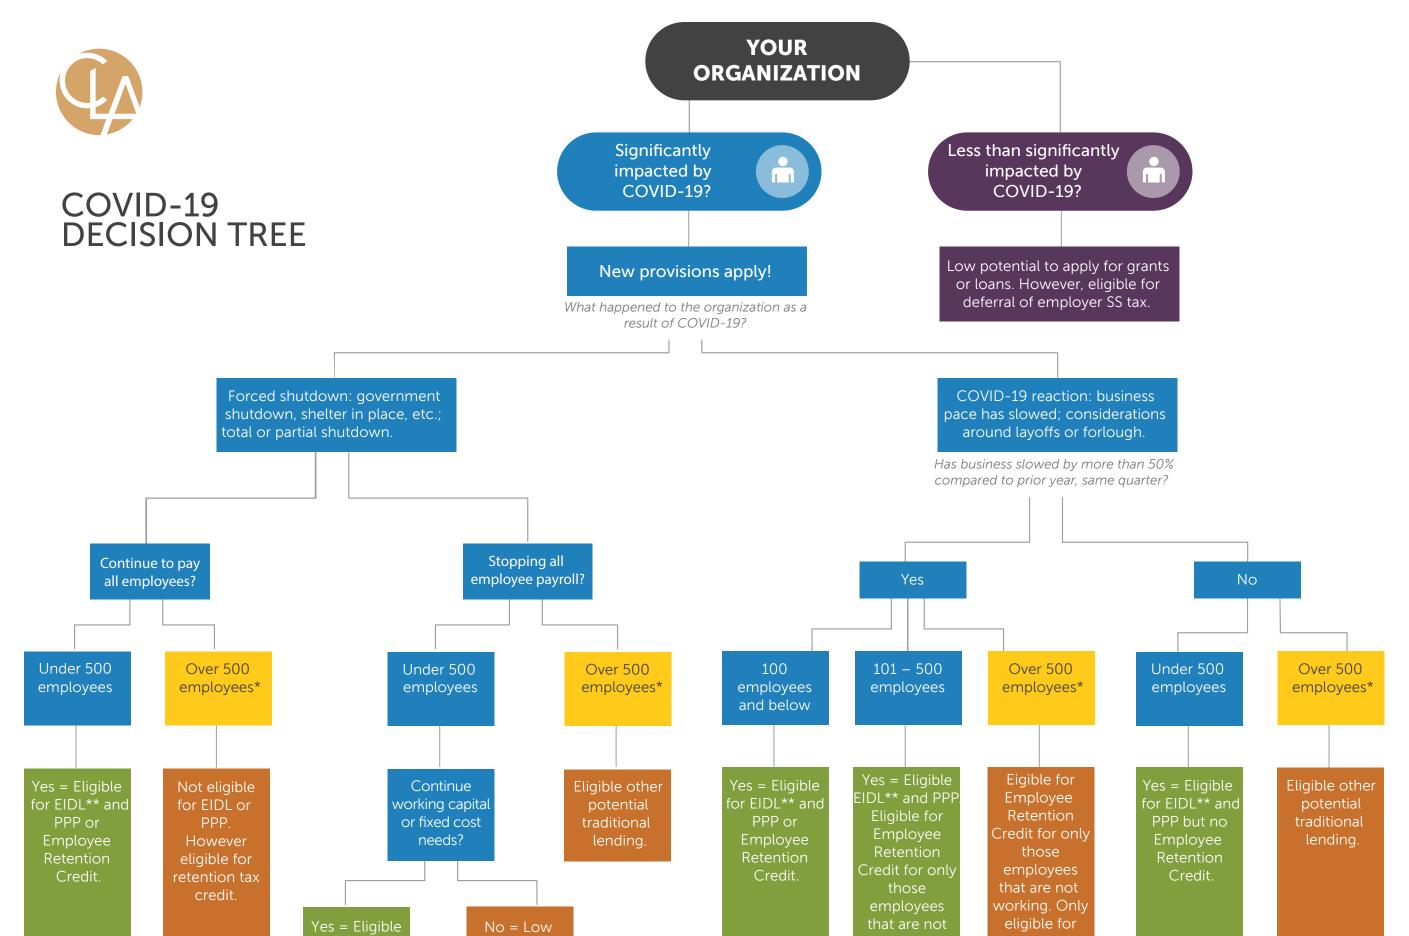

## **CLA Intuition 2.0**

- real-time scenario modeling for better decisions in challenging times -

## can help with all of these scenarios.

https://www.claconnect.com/general/cla-intuitio

for EIDL\*\* and

potential to

apply for grants or

traditional

<sup>\*</sup> Subject to SBA size standards, be sure to check applicability, which is determined by NAICS code. A size standard is the largest that a business can be and still qualify as a small business for Federal Government Programs. https://www.sba.gov/federal-contracting-guide/size-standards

<sup>\*\* \$10,000</sup> in funding forgiven, no matter what!