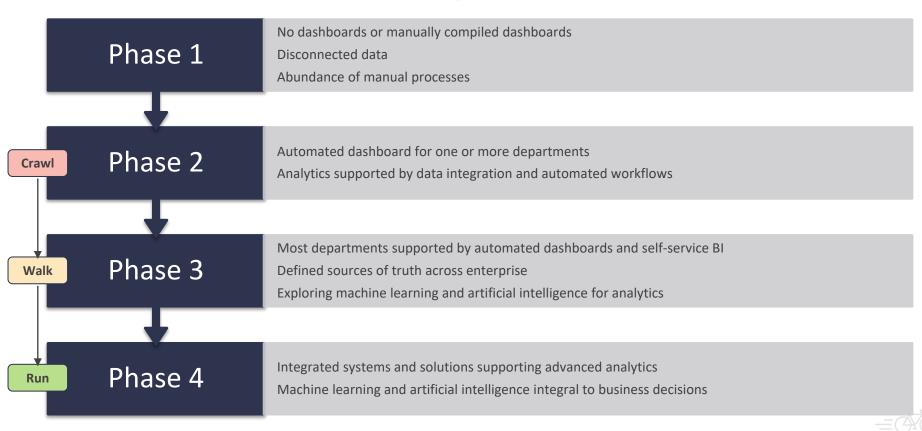

## **Polling Question**

- In Review: Where does your organization fall on the Digital Lifecycle?
  - Phase 1: Multiple disconnected systems, lots of manual
  - Phase 2: Some automated dashboards, exploring integrating systems
  - Phase 3: Integrated systems, most/all departments using automated dashboards, exploring Al/Machine Learning
  - Phase 4: Advanced Analytics and AI/ML integral to business decisions.