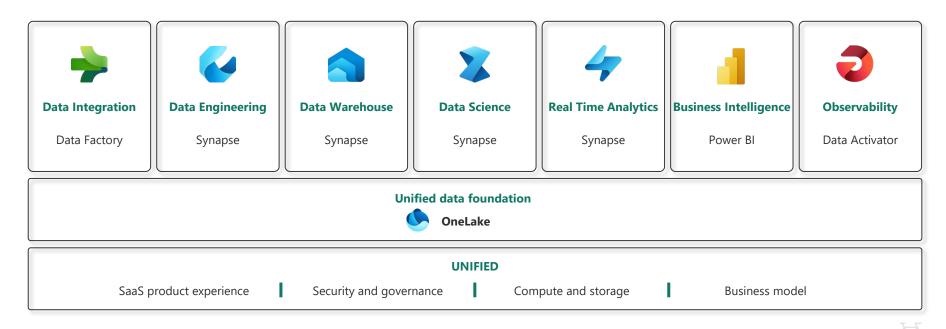

## Microsoft Fabric

An end-to-end analytics platform that brings together all the data and analytics tools that organizations need to go from the data lake to the business user