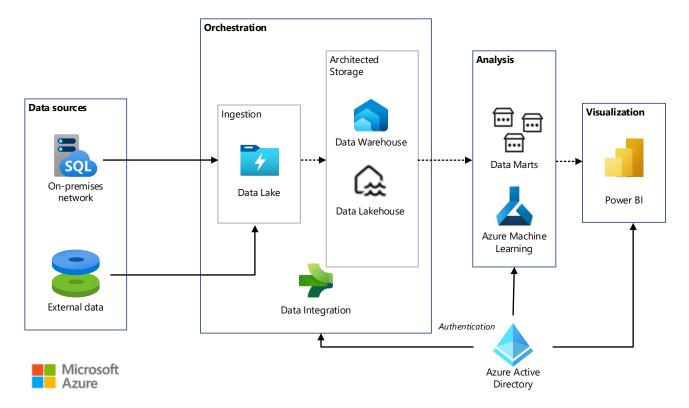

## Key Structures for Your Data Estate

#### Data Lake

- •Centralized storage of data from multiple sources.
- Reflects how data exists in the source and is often transformed for use in solutions.
- •Can host structured, semi-structured, and unstructured data.

#### Data Warehouse

- •Centralized database showing accurate picture of key strategic metrics.
- •Organized around facts described by dimensions.
- Hosts structured data.

#### **Data Marts**

- Designed for specific business use cases, such as a department's view of the organization.
- Host structured data.

#### Data Lakehouse

- Takes the best from data lakes & data warehouses.
- Better governance and support for machine learning and artificial intelligence.
- •Can host structured, semi-structured, and unstructured data.

## Example Data Estate Topography