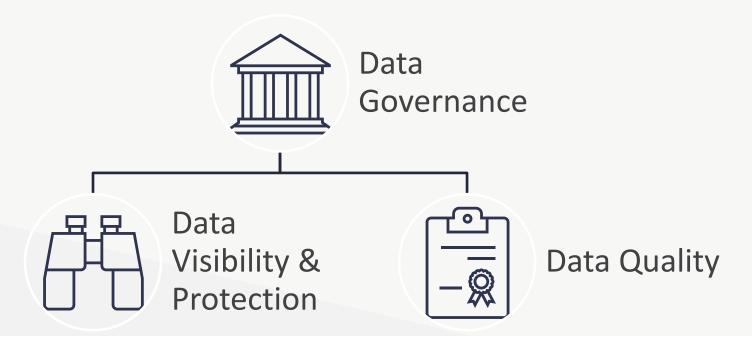

## How We Tackle This

- General Concept: We need to bring data into a central place with effective policies so we can organize and manage it.
- Building Your Data Estate
  - Data storage structures
- Governing Your Data Estate
  - Data Quality
  - Visibility
  - Security

## Governing Your Data Estate

## Data Visibility & Protection

## **Understanding Data Quality**

Reference Data

Standards based, Mostly Static Critical, Easy to Manage

**Master Data** 

Customers, Locations, Products

More Dynamic, Existing in Multiple Systems

**Transactions** 