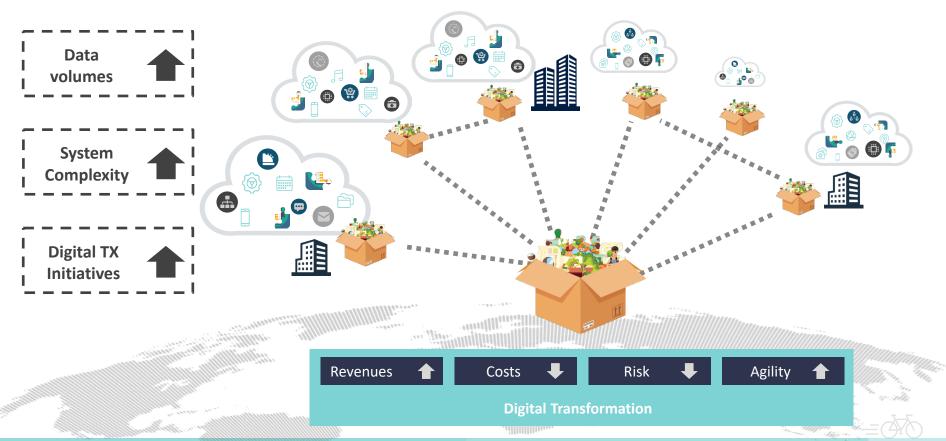

## The Challenge We Heard:

- Crawl content was informative but what if my environment is more complicated?
  - Multiple disparate data sources
  - Tying out operational and financial data
  - Thinking about "integrating" but don't know where to start
- "Even if I wanted to just 'load' my data into a dashboard, it's more complicated than that!"

## Example Challenge Diagram