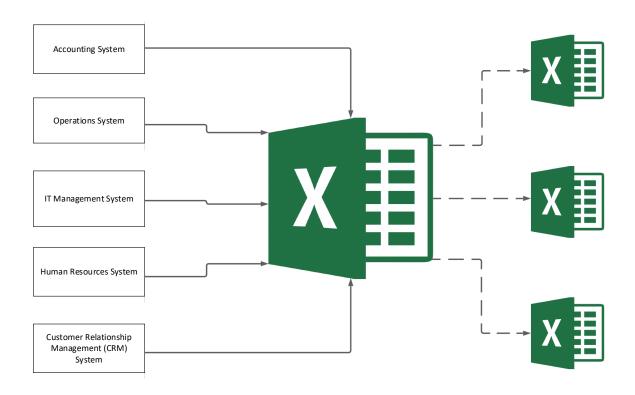

## The Challenge We Heard:

- Crawl content was informative but what if my environment is more complicated?
  - Multiple disparate data sources
  - Tying out operational and financial data
  - Thinking about "integrating" but don't know where to start
- "Even if I wanted to just 'load' my data into a dashboard, it's more complicated than that!"

## Example Challenge Diagram