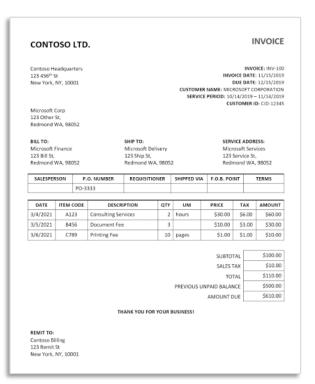

## AutoExtract – AP Process Automation

## AutoExtract – AP Automation

Reduce manual data entry from documents such as invoices

Minimize error associated with manual processing

Integrate with existing workflow and enterprise systems

## Up to a 90% reduction in manual invoice processing time