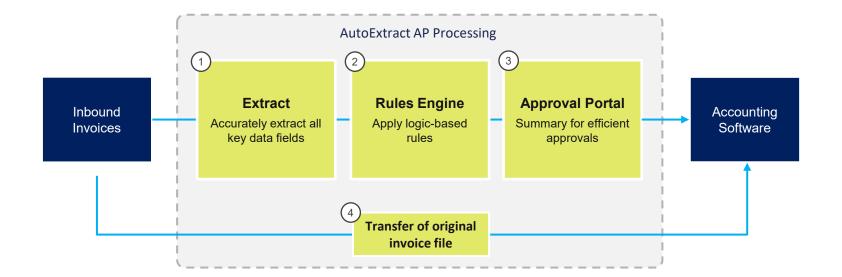

## AutoExtract – AP Process Automation

## AutoExtract – AP Automation

Reduce manual data entry from documents such as invoices

Minimize error associated with manual processing

Integrate with existing workflow and enterprise systems