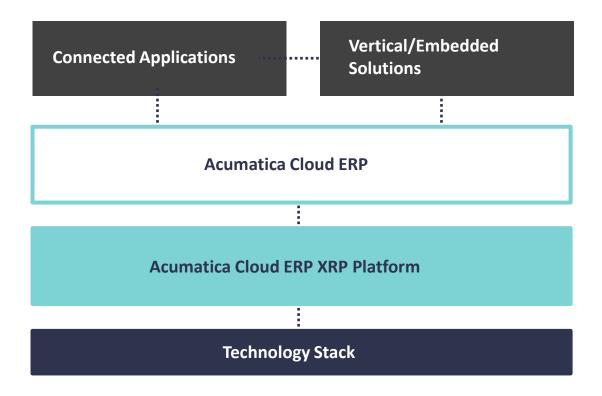

# Acumatica Platform

A powerful and flexible open platform that can easily extend and connect to other systems opening new possibilities for ERP