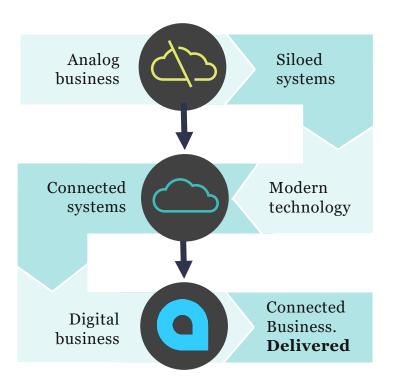

#### **Cloud Driven Transformation**

#### The Transformed Business

- People and processes connected in efficient workflows
- Information centralized and accessible
- Data that is actionable so decisions can be made anywhere, anytime